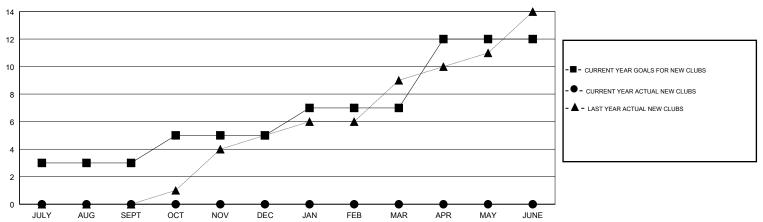

## GOALS AND ACTUAL NEW CLUBS CUMULATIVE

| DROPPED CLUBS: 0  DROPPED MEMBERS |     | 19 CLUBS OF 121 ADDED 1 OR MORE<br>NEW MEMBERS | GENDER DISTRIBUTION           MALE         2,526 (74.43%)           FEMALE         868 (25.57%)           Women Percentage Fiscal Year Goal: 30% |       |
|-----------------------------------|-----|------------------------------------------------|--------------------------------------------------------------------------------------------------------------------------------------------------|-------|
| DECEASED                          | 4   | CLICK HERE FOR CUMULATIVE                      | TOTAL FAMILY UNIT MEMBERS                                                                                                                        | 1,119 |
| CLUB CANCELLED                    | 0   | MEMBERSHIP DATA                                |                                                                                                                                                  | 500   |
| OTHER                             | 143 |                                                | FAMILY MEMBERS PAYING HALF DUES                                                                                                                  | 590   |
| TOTAL                             | 147 |                                                |                                                                                                                                                  |       |