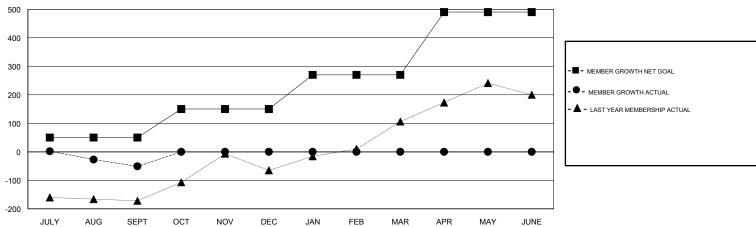

## LOCATION REP OF SRI LANKA

**GMT CA** 

| Clubs                 |               |           |               | Members               |                           |                         |                                              |
|-----------------------|---------------|-----------|---------------|-----------------------|---------------------------|-------------------------|----------------------------------------------|
| RESULTS FOR 2018-2019 |               |           |               | RESULTS FOR 2018-2019 |                           |                         |                                              |
| QUARTER               | NEW CLUB GOAL | NEW CLUBS | DROPPED CLUBS | QUARTER               | MEMBER GROWTH NET<br>GOAL | MEMBER GROWTH<br>ACTUAL | DROPPED MEMBERS ACTUAL (including transfers) |
| JULY/AUG/SEPT         | 3             | 0         | 0             | JULY/AUG/SEPT         | 50                        | 141                     | 147                                          |
| OCT/NOV/DEC           | 2             | 0         | 0             | OCT/NOV/DEC           | 100                       | 0                       | 0                                            |
| JAN/FEB/MAR           | 2             | 0         | 0             | JAN/FEB/MAR           | 120                       | 0                       | 0                                            |
| APR/MAY/JUNE          | 5             | 0         | 0             | APR/MAY/JUNE          | 220                       | 0                       | 0                                            |